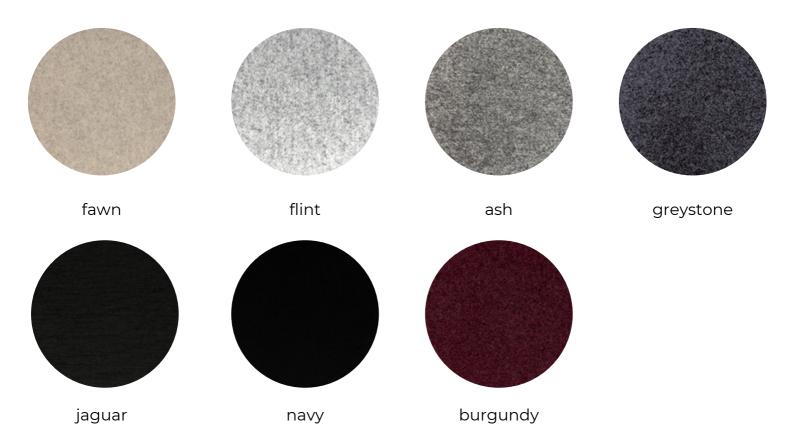

# **FEATURES** • Noise Reduction lining available (not for all fabrics) • Multiple fabrics to choose from • Custom sizes available upon request • Specifically designed to reduce noise and absorb sound **APPLICATIONS** • Home Office Conference rooms Meeting rooms Theatres Studios



## SOUNDLI WOOL



| Specifications    |                                                                                                                                                                                      |
|-------------------|--------------------------------------------------------------------------------------------------------------------------------------------------------------------------------------|
| Acoustics         | Noise Reduction - Sound Reduction Index ( $\Delta Rw$ ) = 8dB, Sound Level Difference ( $\Delta Dw$ ) = 10dB (with lining) Sound Absorption - Noise Reduction Coefficient (NRC) 0.75 |
| Composition       | 100% wool