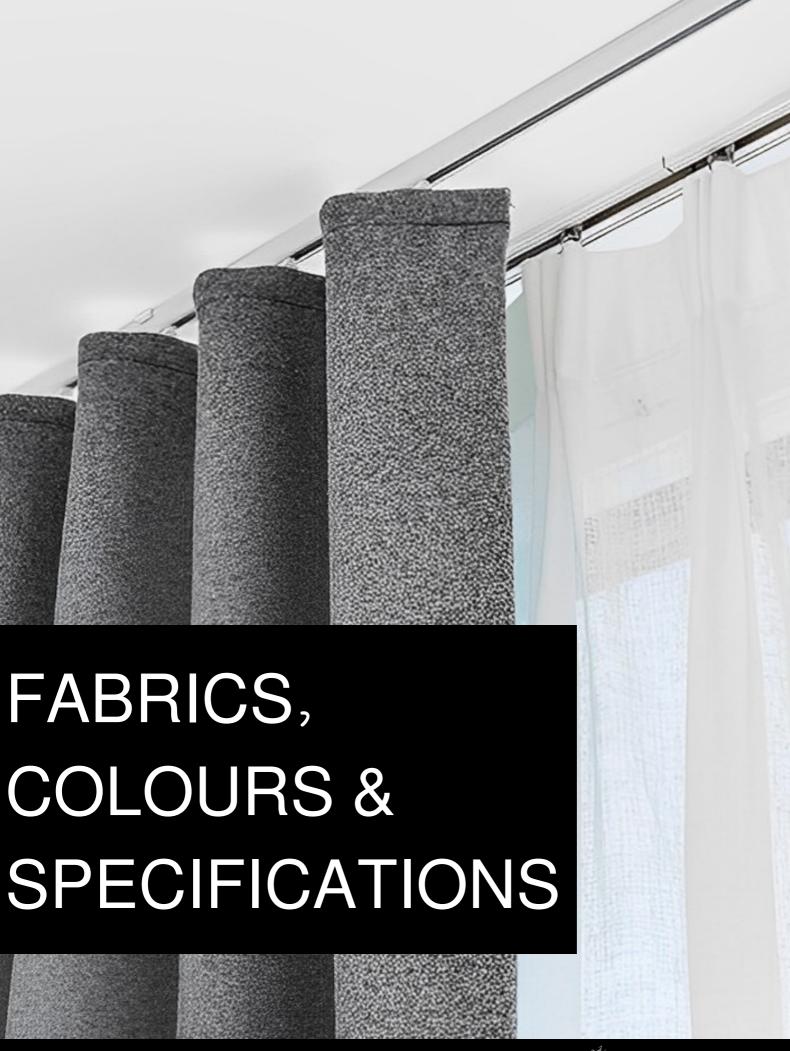

## SOUNDLI WOOL

| Specifications    |                                                                                                                                                                                      |
|-------------------|--------------------------------------------------------------------------------------------------------------------------------------------------------------------------------------|
| Acoustics         | Noise Reduction - Sound Reduction Index ( $\Delta Rw$ ) = 8dB, Sound Level Difference ( $\Delta Dw$ ) = 10dB (with lining) Sound Absorption - Noise Reduction Coefficient (NRC) 0.75 |
| Composition       | 100% wool                                                                                                                                                                            |
| Weight            | 730gsm                                                                                                                                                                               |
| Width             | 1800mm                                                                                                                                                                               |
| Light Fastness    | 6 (Blue Scale)                                                                                                                                                                       |
| Fire Rating       | Flammability Index 7 9AS 1530.2) Ignitability 7, Spread of Flame 0,<br>Heat Evolved 3, Smoke Developed 5 (AS 1530.3)                                                                 |
| Care Instructions | Wipe gently, do not rub. Vacuum regularly using the lowest suction. Can be spot cleaned with a dry-cleaning solvent. Professional dry cleaning is recommended.                       |

#### **ALBA TEXTURE**

| Specifications    |                                                                                                                                                                                                                                             |
|-------------------|---------------------------------------------------------------------------------------------------------------------------------------------------------------------------------------------------------------------------------------------|
| Acoustics         | Noise Reduction - Sound Reduction Index ( $\Delta$ Rw) = 7dB, Sound Level Difference ( $\Delta$ Dw) = 9dB (with lining) Sound Absorption - Noise Reduction Coefficient (NRC) 0.77, Weighted Sound Absorption Coefficient ( $\alpha$ w) 0.80 |
| Composition       | 100% polyester (Recycled Post Consumer)                                                                                                                                                                                                     |
| Weight            | 376gsm                                                                                                                                                                                                                                      |
| Width             | 1400mm                                                                                                                                                                                                                                      |
| Light Fastness    | 6 (Blue Scale)                                                                                                                                                                                                                              |
| Fire Rating       | B1 (DIN 4102-1)                                                                                                                                                                                                                             |
| Care Instructions | Regularly vacuum with appropriate attachment. Remove hooks or pendants before cleaning. Wash below 30 degrees. Do not tumble dry. Iron at low temperature. Dry clean, any solvent except trichloroethylene, delicate. Bleach cleanable.     |

#### **WELLINGTON TEXTURE**

| Specifications    |                                                                                                                                                                                                                                                                                 |
|-------------------|---------------------------------------------------------------------------------------------------------------------------------------------------------------------------------------------------------------------------------------------------------------------------------|
| Acoustics         | Noise Reduction - Sound Reduction Index ( $\Delta$ Rw) = 7dB, Sound Level Difference ( $\Delta$ Dw) = 9dB (with lining) Sound Absorption - Noise Reduction Coefficient (NRC) 0.71                                                                                               |
| Composition       | 100% polyester                                                                                                                                                                                                                                                                  |
| Weight            | 376gsm                                                                                                                                                                                                                                                                          |
| Width             | 2800mm                                                                                                                                                                                                                                                                          |
| Light Fastness    | 5-6 (EN ISO 105 - B02)                                                                                                                                                                                                                                                          |
| Fire Rating       | Flammability Index 12 (AS 1530.2)                                                                                                                                                                                                                                               |
| Care Instructions | Gently vacuum regularly with appropriate attachment. Remove hooks or pendants before cleaning. Warm hand wash. Do not rub or wring. Drip dry in shade. For best results hang curtains by their hooks to damp dry immediately. Use warm iron. Dry cleanable P 50. Do not bleach. |

#### **RANDWICK TEXTURE**

| Specifications    |                                                                                                                                                                                                                                                                                     |
|-------------------|-------------------------------------------------------------------------------------------------------------------------------------------------------------------------------------------------------------------------------------------------------------------------------------|
| Acoustics         | Noise Reduction - Sound Reduction Index (ΔRw) = 7dB, Sound Level Difference (ΔDw) = 9dB (with lining) Sound Absorption - Noise Reduction Coefficient (NRC) 0.66                                                                                                                     |
| Composition       | 100% polyester                                                                                                                                                                                                                                                                      |
| Weight            | 280gsm                                                                                                                                                                                                                                                                              |
| Width             | 1600mm or 3200mm                                                                                                                                                                                                                                                                    |
| Light Fastness    | 6 (Blue Scale)                                                                                                                                                                                                                                                                      |
| Fire Rating       | Flammability Index 4 (AS 1530.2)<br>Ignitability 0, Spread of Flame 0, Heat Evolved 0, Smoke Developed<br>1 (AS 1530.3)                                                                                                                                                             |
| Care Instructions | Gently vacuum regularly with appropriate attachment. Remove hooks or pendants before cleaning. Warm hand wash. Do not rub or wring. Drip dry in the shade. For best results hang curtains by their hooks to damp dry immediately. Use warm iron. Dry cleanable P 50. Do not bleach. |

#### **HAMILTON SHEER**

| Specifications    |                                                                                                                                                                                                                                             |
|-------------------|---------------------------------------------------------------------------------------------------------------------------------------------------------------------------------------------------------------------------------------------|
| Acoustics         | Sound Absorption - Noise Reduction Coefficient (NRC) 0.57,<br>Weighted Sound Absorption Coefficient (aw) = 0.65                                                                                                                             |
| Composition       | 100% Polyester Trevira CS                                                                                                                                                                                                                   |
| Weight            | 153sm                                                                                                                                                                                                                                       |
| Width             | 3000mm                                                                                                                                                                                                                                      |
| Light Fastness    | 5-6 (Blue Scale)                                                                                                                                                                                                                            |
| Fire Rating       | B1 (DIN 4102-1)                                                                                                                                                                                                                             |
| Care Instructions | Gently vacuum regularly with appropriate attachment. Remove hooks or pendants before cleaning. Wash below 30 degrees. Do not tumble dry. Iron at low temperature. Dry clean, any solvent except trichloroethylene, delicate. Do not bleach. |

#### **BYRON SHEER**

clouds

cinnamon

smoke

| Specifications    |                                                                                                                                                                                                                                                                                  |
|-------------------|----------------------------------------------------------------------------------------------------------------------------------------------------------------------------------------------------------------------------------------------------------------------------------|
| Acoustics         | Sound Absorption - Noise Reduction Coefficient (NRC) 0.60                                                                                                                                                                                                                        |
| Composition       | 100% Polyester                                                                                                                                                                                                                                                                   |
| Weight            | 107gsm                                                                                                                                                                                                                                                                           |
| Width             | 3000mm                                                                                                                                                                                                                                                                           |
| Light Fastness    | 6-8 (Blue Scale)                                                                                                                                                                                                                                                                 |
| Fire Rating       | NFPA 701 (small scale)                                                                                                                                                                                                                                                           |
| Care Instructions | Remove hooks, rings & trims before cleaning. Gently vacuum regularly with appropriate attachment. Warm hand wash. Do not bleach. Do not rub or wring. Drip dry in shade. For best results hang curtains by their hooks to damp dry immediately. Use warm iron. Do not dry clean. |

#### **WAVERLY WOOL**

| Specifications    |                                                                                                                                                                                                                                                                                                              |
|-------------------|--------------------------------------------------------------------------------------------------------------------------------------------------------------------------------------------------------------------------------------------------------------------------------------------------------------|
| Acoustics         | Sound Absorption - Noise Reduction Coefficient (NRC) 0.76                                                                                                                                                                                                                                                    |
| Composition       | 70% Recycled Wool, 25% Polyamide, 5% Acrylic                                                                                                                                                                                                                                                                 |
| Weight            | 392gsm                                                                                                                                                                                                                                                                                                       |
| Width             | 1500mm                                                                                                                                                                                                                                                                                                       |
| Light Fastness    | 6 (EN ISO 105 – B02) 6 (Blue Scale)                                                                                                                                                                                                                                                                          |
| Fire Rating       | Flammability Index 34 (AS 1530.2) Ignitability 7, Spread of Flame 0, Heat Evolved 0, Smoke Developed 3 (AS 1530.3)                                                                                                                                                                                           |
| Care Instructions | Remove hooks or pendants before cleaning. Clean with hot water extraction machine or dry clean (professional dry cleaning recommended). Dry in shade away from direct heat and sunlight. Allow to dry thoroughly before re-use. Do not use dishwashing or laundry detergent. Use only upholstery detergents. |

### NORTHCOTE VELVET

| Specifications    |                                                                                                                                                                              |
|-------------------|------------------------------------------------------------------------------------------------------------------------------------------------------------------------------|
| Acoustics         | Sound Absorption - Noise Reduction Coefficient (NRC) 0.69                                                                                                                    |
| Composition       | 100% Polyester                                                                                                                                                               |
| Weight            | 498gsm                                                                                                                                                                       |
| Width             | 1400mm                                                                                                                                                                       |
| Light Fastness    | 5–8 (Blue Scale)                                                                                                                                                             |
| Fire Rating       | Ignitability 11, Spread of Flame 0, Heat Evolved 2, Smoke Developed 4 (AS 1530.3)                                                                                            |
| Care Instructions | Remove hooks or pendants before cleaning. Machine wash cool gentle cycle. Do not tumble dry. Drip dry in shade. Dry cleaning gentle cycle. Low iron max 110C. Do not bleach. |