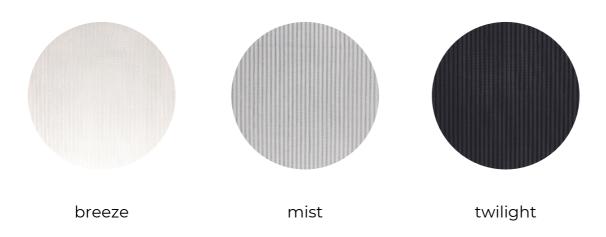

#### **HAMILTON SHEER**

| Specifications    |                                                                                                                                                                                                                                             |
|-------------------|---------------------------------------------------------------------------------------------------------------------------------------------------------------------------------------------------------------------------------------------|
| Acoustics         | Sound Absorption - Noise Reduction Coefficient (NRC) 0.57,<br>Weighted Sound Absorption Coefficient (aw) = 0.65                                                                                                                             |
| Composition       | 100% Polyester Trevira CS                                                                                                                                                                                                                   |
| Weight            | 153sm                                                                                                                                                                                                                                       |
| Width             | 3000mm                                                                                                                                                                                                                                      |
| Light Fastness    | 5-6 (Blue Scale)                                                                                                                                                                                                                            |
| Fire Rating       | B1 (DIN 4102-1)                                                                                                                                                                                                                             |
| Care Instructions | Gently vacuum regularly with appropriate attachment. Remove hooks or pendants before cleaning. Wash below 30 degrees. Do not tumble dry. Iron at low temperature. Dry clean, any solvent except trichloroethylene, delicate. Do not bleach. |

#### **BYRON SHEER**

clouds

cinnamon

smoke

| Specifications    |                                                                                                                                                                                                                                                                                  |
|-------------------|----------------------------------------------------------------------------------------------------------------------------------------------------------------------------------------------------------------------------------------------------------------------------------|
| Acoustics         | Sound Absorption - Noise Reduction Coefficient (NRC) 0.60                                                                                                                                                                                                                        |
| Composition       | 100% Polyester                                                                                                                                                                                                                                                                   |
| Weight            | 107gsm                                                                                                                                                                                                                                                                           |
| Width             | 3000mm                                                                                                                                                                                                                                                                           |
| Light Fastness    | 6-8 (Blue Scale)                                                                                                                                                                                                                                                                 |
| Fire Rating       | NFPA 701 (small scale)                                                                                                                                                                                                                                                           |
| Care Instructions | Remove hooks, rings & trims before cleaning. Gently vacuum regularly with appropriate attachment. Warm hand wash. Do not bleach. Do not rub or wring. Drip dry in shade. For best results hang curtains by their hooks to damp dry immediately. Use warm iron. Do not dry clean. |