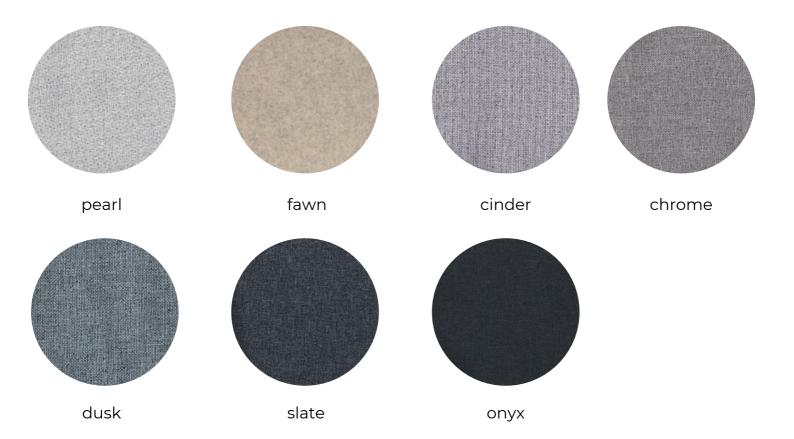

#### **WELLINGTON TEXTURE**

| Specifications    |                                                                                                                                                                                                                                                                                 |
|-------------------|---------------------------------------------------------------------------------------------------------------------------------------------------------------------------------------------------------------------------------------------------------------------------------|
| Acoustics         | Noise Reduction - Sound Reduction Index ( $\Delta$ Rw) = 7dB, Sound Level Difference ( $\Delta$ Dw) = 9dB (with lining) Sound Absorption - Noise Reduction Coefficient (NRC) 0.71                                                                                               |
| Composition       | 100% polyester                                                                                                                                                                                                                                                                  |
| Weight            | 376gsm                                                                                                                                                                                                                                                                          |
| Width             | 2800mm                                                                                                                                                                                                                                                                          |
| Light Fastness    | 5-6 (EN ISO 105 - B02)                                                                                                                                                                                                                                                          |
| Fire Rating       | Flammability Index 12 (AS 1530.2)                                                                                                                                                                                                                                               |
| Care Instructions | Gently vacuum regularly with appropriate attachment. Remove hooks or pendants before cleaning. Warm hand wash. Do not rub or wring. Drip dry in shade. For best results hang curtains by their hooks to damp dry immediately. Use warm iron. Dry cleanable P 50. Do not bleach. |

#### **RANDWICK TEXTURE**

| Specifications    |                                                                                                                                                                                                                                                                                     |
|-------------------|-------------------------------------------------------------------------------------------------------------------------------------------------------------------------------------------------------------------------------------------------------------------------------------|
| Acoustics         | Noise Reduction - Sound Reduction Index (ΔRw) = 7dB, Sound Level Difference (ΔDw) = 9dB (with lining) Sound Absorption - Noise Reduction Coefficient (NRC) 0.66                                                                                                                     |
| Composition       | 100% polyester                                                                                                                                                                                                                                                                      |
| Weight            | 280gsm                                                                                                                                                                                                                                                                              |
| Width             | 1600mm or 3200mm                                                                                                                                                                                                                                                                    |
| Light Fastness    | 6 (Blue Scale)                                                                                                                                                                                                                                                                      |
| Fire Rating       | Flammability Index 4 (AS 1530.2)<br>Ignitability 0, Spread of Flame 0, Heat Evolved 0, Smoke Developed<br>1 (AS 1530.3)                                                                                                                                                             |
| Care Instructions | Gently vacuum regularly with appropriate attachment. Remove hooks or pendants before cleaning. Warm hand wash. Do not rub or wring. Drip dry in the shade. For best results hang curtains by their hooks to damp dry immediately. Use warm iron. Dry cleanable P 50. Do not bleach. |