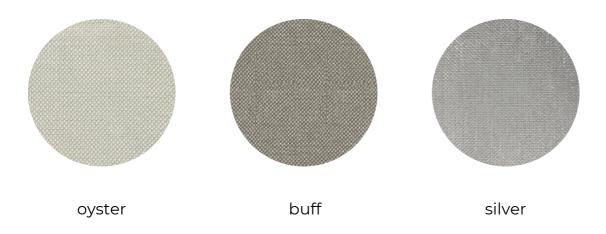

#### **ALBA TEXTURE**

| Specifications    |                                                                                                                                                                                                                                             |
|-------------------|---------------------------------------------------------------------------------------------------------------------------------------------------------------------------------------------------------------------------------------------|
| Acoustics         | Noise Reduction - Sound Reduction Index ( $\Delta$ Rw) = 7dB, Sound Level Difference ( $\Delta$ Dw) = 9dB (with lining) Sound Absorption - Noise Reduction Coefficient (NRC) 0.77, Weighted Sound Absorption Coefficient ( $\alpha$ w) 0.80 |
| Composition       | 100% polyester (Recycled Post Consumer)                                                                                                                                                                                                     |
| Weight            | 376gsm                                                                                                                                                                                                                                      |
| Width             | 1400mm                                                                                                                                                                                                                                      |
| Light Fastness    | 6 (Blue Scale)                                                                                                                                                                                                                              |
| Fire Rating       | B1 (DIN 4102-1)                                                                                                                                                                                                                             |
| Care Instructions | Regularly vacuum with appropriate attachment. Remove hooks or pendants before cleaning. Wash below 30 degrees. Do not tumble dry. Iron at low temperature. Dry clean, any solvent except trichloroethylene, delicate. Bleach cleanable.     |