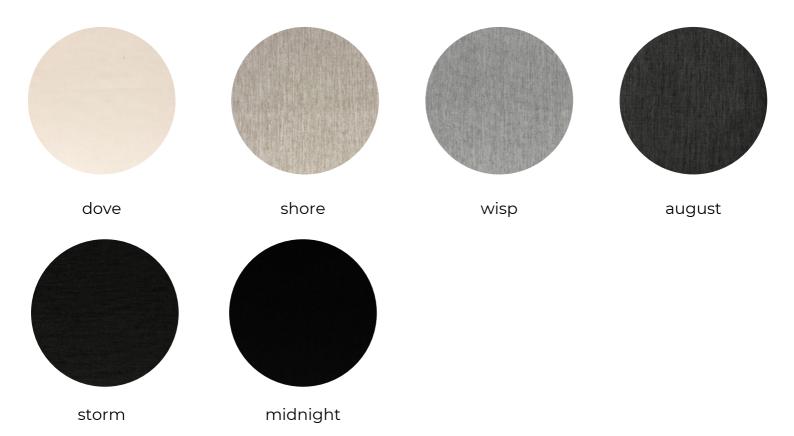

## SOUNDLI WOOL

| Specifications    |                                                                                                                                                                                      |
|-------------------|--------------------------------------------------------------------------------------------------------------------------------------------------------------------------------------|
| Acoustics         | Noise Reduction - Sound Reduction Index ( $\Delta Rw$ ) = 8dB, Sound Level Difference ( $\Delta Dw$ ) = 10dB (with lining) Sound Absorption - Noise Reduction Coefficient (NRC) 0.75 |
| Composition       | 100% wool                                                                                                                                                                            |
| Weight            | 730gsm                                                                                                                                                                               |
| Width             | 1800mm                                                                                                                                                                               |
| Light Fastness    | 6 (Blue Scale)                                                                                                                                                                       |
| Fire Rating       | Flammability Index 7 9AS 1530.2) Ignitability 7, Spread of Flame 0,<br>Heat Evolved 3, Smoke Developed 5 (AS 1530.3)                                                                 |
| Care Instructions | Wipe gently, do not rub. Vacuum regularly using the lowest suction. Can be spot cleaned with a dry-cleaning solvent. Professional dry cleaning is recommended.                       |