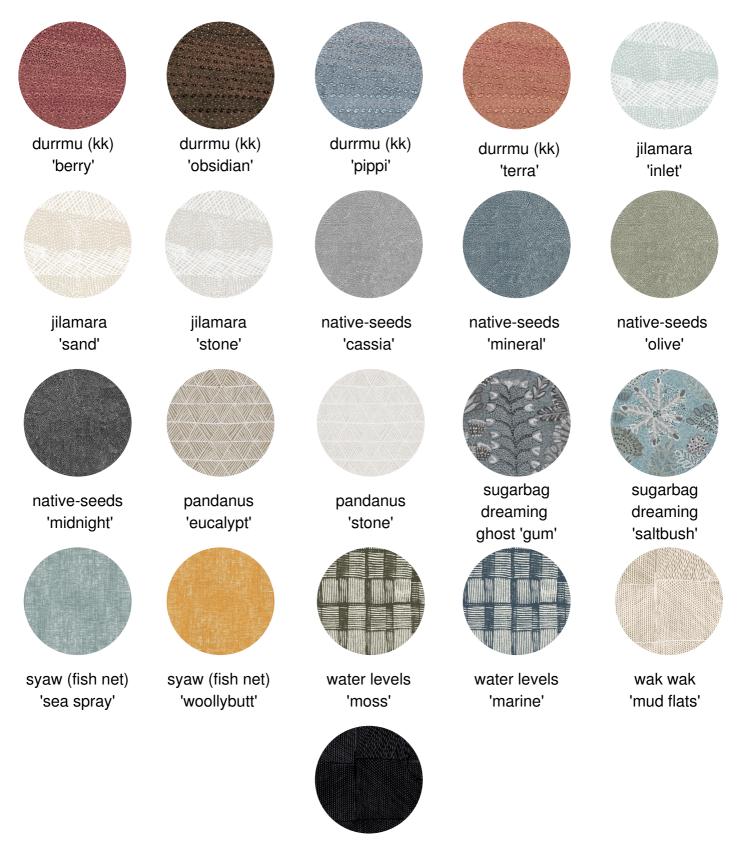

a       | cavalier      |  |  |
|                                    |          |               |             |               |  |  |
|                                    |          | QUIETSPAC     | E COLOURS A | AVAILABLE     |  |  |
| bark                               |          |               |             |               |  |  |
|                                    |          | nude black    | nude white  | nude grey     |  |  |
|                                    |          | A             | , Me        |               |  |  |
| ENQUIRIES@ACOUSTICAPROJECTS.COM.AU |          |               |             |               |  |  |
|                                    |          |               |             |               |  |  |

# Australian Indigenous Designs WILLIE WESTON RANGE



wak wak 'storm'