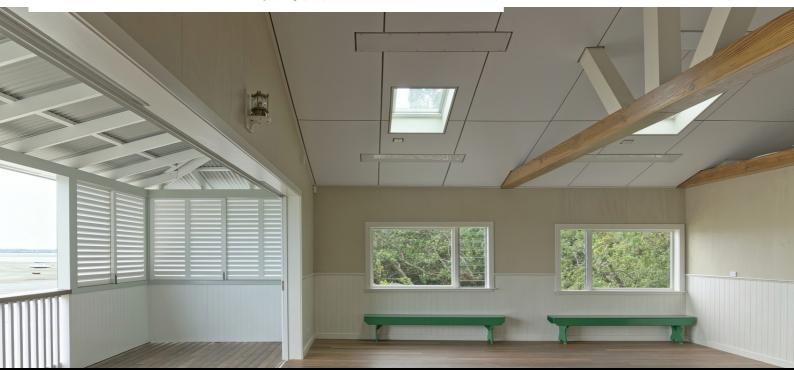

# APPLICATIONS

- Leisure and sports centres
- Swimming pools
- Schools
- Libraries
  - Open plan offices
- Retail
- Hospitality and hotels
- Auditoriums
  - Music studios
  - Restaurants

#### DESCRIPTION

Providing superior sound absorption for large spaces, Quietspace® acoustic wall and ceiling panels control reverberated noise.

Any image, colour, design or artwork can be printed onto the panels, making them a stylish sound control choice for auditoriums, theatres, open-plan offices, sound studios, music rooms and schools.