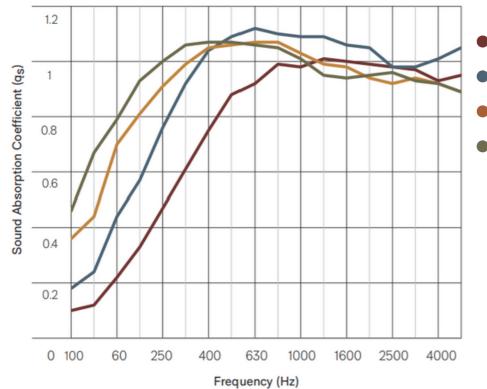

#### **SCORE AND TEST RESULTS**

| Frequency (Hz) | 125  | 250  | 500  | 1000 | 2000 | 4000 | NRC  |
|----------------|------|------|------|------|------|------|------|
| 25mm           | 0.15 | 0.45 | 0.85 | 1.00 | 1.00 | 0.95 | 0.85 |
| 50mm           | 0.30 | 0.75 | 1.10 | 1.10 | 1.05 | 1.00 | 1.00 |
| 75mm           | 0.50 | 0.90 | 1.05 | 1.05 | 0.95 | 0.90 | 1.00 |
| 100mm          | 0.65 | 1.00 | 1.05 | 1.00 | 0.95 | 0.90 | 1.00 |