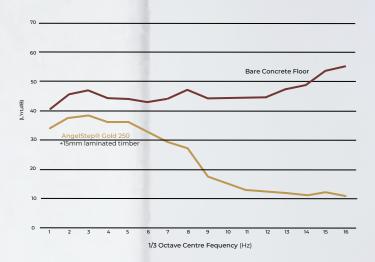

# **SCORE AND TEST RESULTS**

In the case above, AngelStep® 250 in a 3 layers system, installed under a 15mm laminated timber, was one of the best performing system in terms of floor impact noise improvement compared to the base floor, with improvement of up to 31 points in the L'nT,w rating; a result similar to a high pile carpet installed over a high quality underfelt.